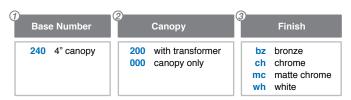

## **Ordering Codes**

Follow the steps to specify your fixture,

example: 240 - 200 - wh