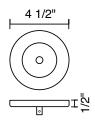

## 4" Surface Mount 60W Canopy 1

Description
The 4" Surface Mount 60W Canopy 1 includes an integrated 60W transformer, two piece canopy design with different finishes available. Uni-Plug design for use with Uni-Light fixtures, mounts over a standard J-box. Canopy without transformer is also

## **Technical Specs**

- 60VA maximum (10VA minimum)
- 120V AC, 50/60Hz input
- Suitable for dry locations only
- Mount to 3" 4" round J-box
- Short circuit protection
- Overload protection
- Thermal protection
- Dimmable